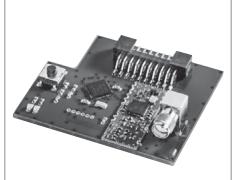

#### Receiver plug-in card radio SHEV for EMB 7300

Part.-No.: 528738

Application: Plug-in card for radio communication between the Aumüller

SHEV - Control Unit EMB 7300 and up to 10 Radio-HSE

(Break-glass unit main control panel).

Operating voltage: 24 V DC

Ambient temperature range: -5°C ... + 40°C

Relative humidity: (no condensate) 5% ... 90% Housing: without (assembled PCB)

Dimensions (WxH): 51 x 42 mm

Connection: SMA antenna connection

**Field of application: Receiver plug-in card radio SHEV**The plug-in card is only suitable for use in **Aumüller**SHEV - Control Unit **EMB 7300!** 

#### **Function:**

- Plug-in card for radio communication between the Aumüller SHEV - Control Unit EMB 7300 and up to 10 Radio-HSE (Break-glass unit main control panel).
- Production of a bidirectional communication between Radio-HSE and EMB 7300.