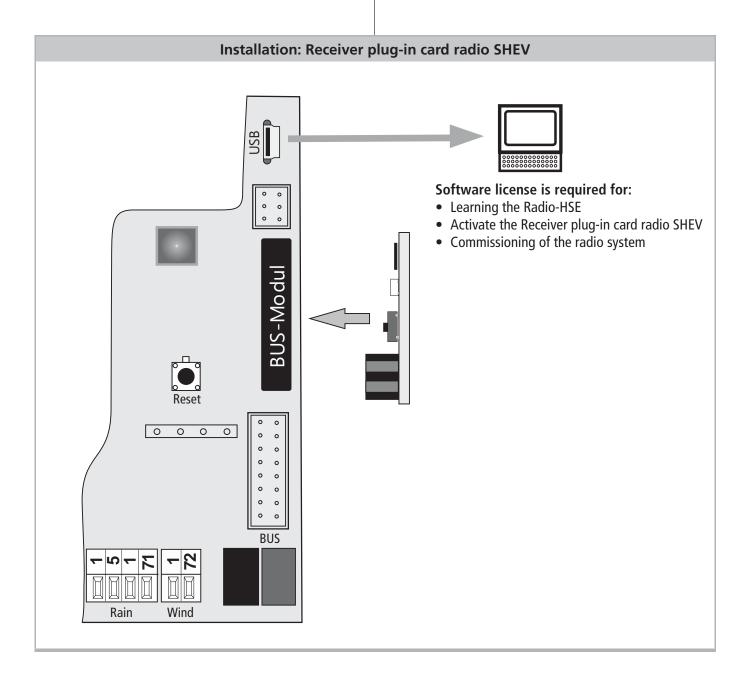

# Installation and exchange of Receiver plug-in card radio SHEV:

Please proceed as follows:

- **1.** First disconnect Control Unit from mains and battery voltage.
- 2. Carefully insert plug-in card in correct direction.
- **3.** Once correctly inserted, reconnect supply voltage and check for functionality.

### Note plug-in direction:

Button must point towards motherboard.

The motherboard has one BUS slot for using the **Receiver plug-in card radio SHEV**.